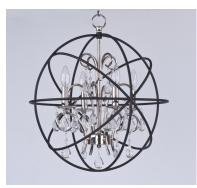

## PRODUCT DESCRIPTION

A spherical frame of metal surround a simple line chandelier draped in crystal for a transitional style that fits any interior design. Orbit is available in 2 sizes and 2 finishes, Oil Rubbed Bronze with Cognac crystal and a combo finish of Anthracite and Polished Nickel with Clear crystal.

## **FINISHES OPTION**

Anthracite / Polished Nickel (ARPN)

Oil Rubbed Bronze (OI)