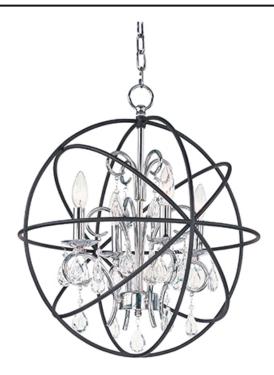

## PRODUCT DESCRIPTION

A spherical frame of metal surround a simple line chandelier draped in crystal for a transitional style that fits any interior design. Orbit is available in 2 sizes and 2 finishes, Oil Rubbed Bronze with Cognac crystal and a combo finish of Anthracite and Polished Nickel with Clear crystal.

## **FINISHES OPTION**

Anthracite / Polished Nickel (ARPN)

Oil Rubbed Bronze (OI)